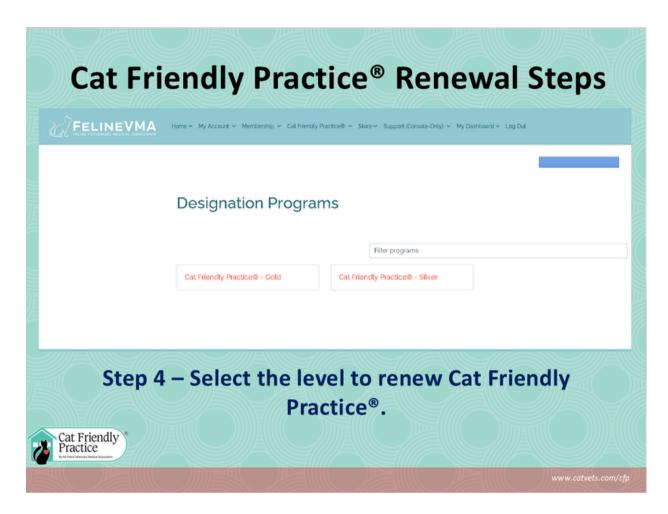

### **Cat Friendly Practice® Renewal Steps**

Here is where you can access the Cat Friendly Practice® resources as well as the application.

Please note: If you complete a Silver-level designation and later decide to move up to a Gold-level designation, a new application must be completed, and the Silver-level application will need to be deleted.