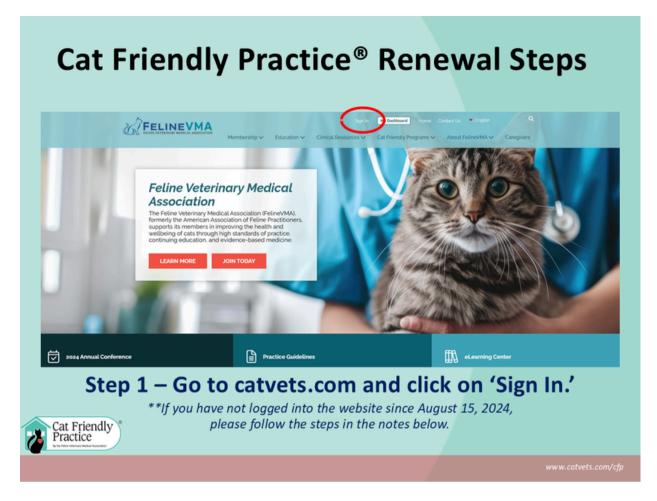

### \*\*First-time Login Instructions:

There is a new login process to follow for the first time that you are accessing your account. You only need to follow these instructions once to verify your account, and then you'll be able to log in normally. Please follow these steps after you click "Sign In" at the very top of the home page on the new catvets.com.