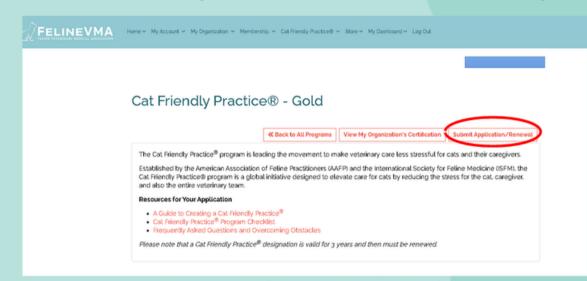

# Step 5 – Click on the 'Submit Application/Renewal' button.

www.catvets.com/cfp

| FELINEVMA | iome ← My Account ← Membership ← Cat Priendly Pr                                                                                                                                                                                                 | actice® v Store v Support (Console-Only) v My Dashboard v Log Out                                                                                                                                                                                                                                                                                         |                                                             |
|-----------|--------------------------------------------------------------------------------------------------------------------------------------------------------------------------------------------------------------------------------------------------|-----------------------------------------------------------------------------------------------------------------------------------------------------------------------------------------------------------------------------------------------------------------------------------------------------------------------------------------------------------|-------------------------------------------------------------|
|           | Please indicate below whether you would no, you will be able to skip to the end of the their account.  Lintend to fill out the application myself.                                                                                               | Applicant  STAFF TRAINING & CONTINUING CONTINUING EQUATION/CLIENT COMMANICATION  VETERNAMY PRACTICE PREMISES / WANTING AREA  PELINE HANDLING & BITTER TON WITH  LIENT TON WITH  EXAMINATION ROOM & CLINICAL RECORDS  HOSPITALIZATION & BOARDING OF CATS  PAIN MANAGEMENT/OPERATING ROOM & ANESTHESIA  SURGICAL BOURPMENT & DENTISTY  DIAGNOSTIC IMAGING & |                                                             |
|           | Cat Advocates  Cat Advocates are those in the practice withroughout the practice, providing the tool point of contact for questions about the agorian calllary staff. You may choose up to 15.  Please use the prefix 'Dr' for any Cat Advocate. |                                                                                                                                                                                                                                                                                                                                                           |                                                             |
|           | Cat Advocate 1 Name Cat Advocate 2 Name                                                                                                                                                                                                          | Cat Advocate 1 Email Address  Cat Advocate 2 Email Address                                                                                                                                                                                                                                                                                                | TREATMENT/HEALTH & SAFETY  PREVENTATIVE CARE BY LIFE STAGES |
| Step 6 –  | Read the top                                                                                                                                                                                                                                     | box, mark as app                                                                                                                                                                                                                                                                                                                                          | ropriate,                                                   |