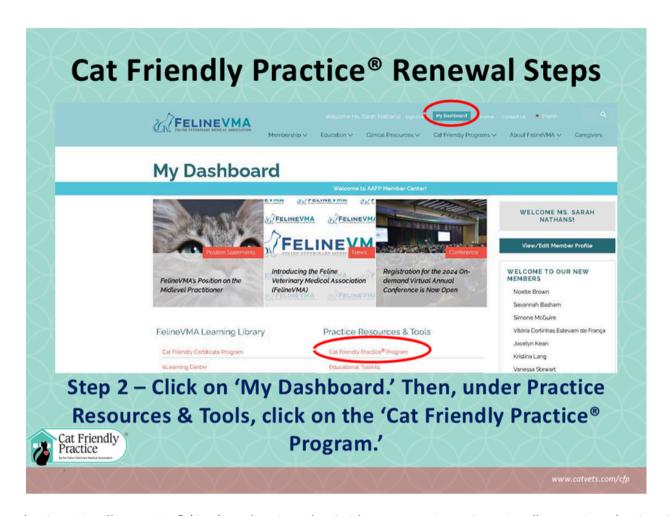

To access the Cat Friendly Practice® (CFP) application, the Guide to Becoming a Cat Friendly Practice, the CFP Checklist, and the FAQs, log into 'My Dashboard.' The CFP Program and related resources are exclusive to FelineVMA Members.

Here is where you can access the Cat Friendly Practice® resources as well as the application.

Please note: If you complete a Silver-level designation and later decide to move up to a Gold-level designation, a new application must be completed, and the Silver-level application will need to be deleted.