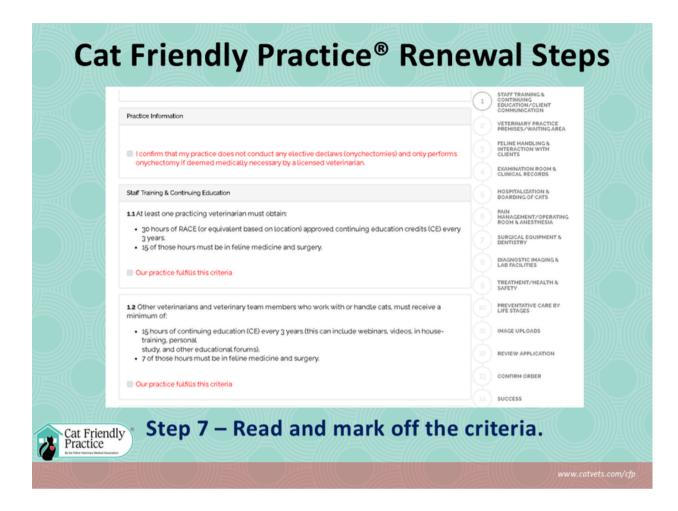

- •Please read through the criteria and mark off confirming that you fulfill the criteria.
- For Gold-level status, all items need to be marked off to submit the renewal application.
- •If there is a criteria /service that your practice does not provide, do not mark that criteria off. Please email us at info@catvets.com, stating the criteria that is not applicable and providing an explanation. We ask that you refer clients to a practice that is a current Cat Friendly Practice® or a practice you can confirm adheres to the CFP Checklist criteria for that service. Please share the name of the practice(s) in your email. Once we receive your email, the Headquarters Staff can assist in completing your application.