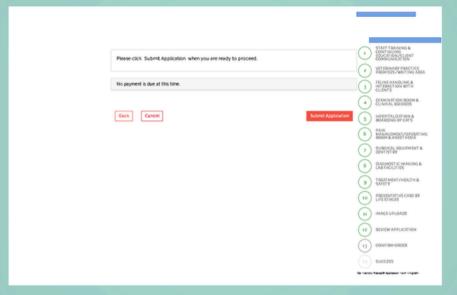

SUCCESS! When you see this green check mark, you know that your application has been submitted. The Headquarters Office will review your renewal application within 4-6 business days and reach out to you if there are any questions.