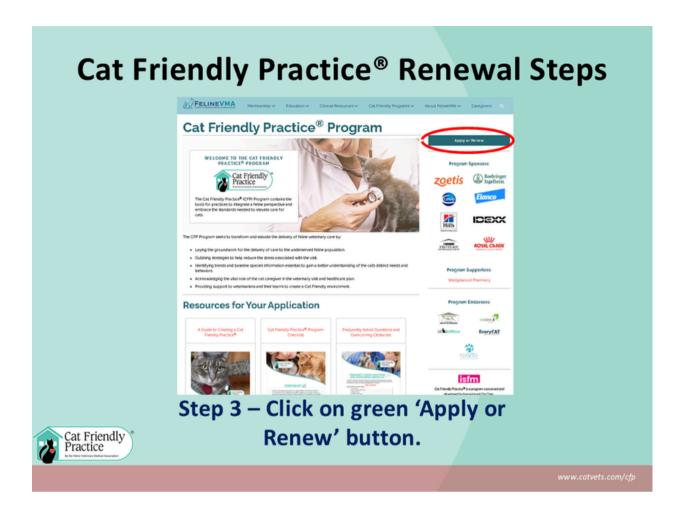

, desired password, and First and Last name.
- •Look in your inbox for a "Welcome to AAFP!" email and click the "Verify" link in that email. Please check your Junk/Spam folder if you do not see the email in your inbox.
- •If you see a grey error screen with a box of white text, please ensure that you have clicked the "Verify" link in the email you should have received.
- Follow the directions on the contact form to complete setting up your account.
- Navigate around your Account Center or go back to the website by clicking "My Dashboard" in the top menu.



To access the Cat Friendly Practice® (CFP) application, the Guide to Becoming a Cat Friendly Practice, the CFP Checklist, and the FAQs, log into 'My Dashboard.' The CFP Program and related resources are exclusive to FelineVMA Members.



Here is where you can access the Cat Friendly Practice® resources as well as the application.



Please note: If you complete a Silver-level designation and later decide to move up to a Gold-level designation, a new application must be completed, and the Silver-level application will need to be deleted.

### **Cat Friendly Practice® Renewal Steps**



# Step 5 – Click on the 'Submit Application/Renewal' button.



www.catvets.com/cfp

| FELINEVMA | iome ← My Account ← Membership ← Cat Priendly Pr                                                                                                                                                                                                 | actice® v Store v Support (Console-Only) v My Dashboard v Log Out